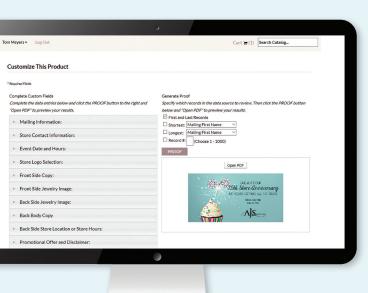

## **HOW OUR CUSTOM DESIGN PROGRAM WORKS:**

- 1. On the DriveRetail.com website, preview our 600+ professionally designed mailers and select the mailer you want to customize
- 2. From the Product Page of the mailer you selected, click "Customize" underneath "Online Post Office" options
- 3. Use your Edge ID (for Edge Software Users only) or Program Key (for Non-Edge Users) and your initial password assigned to you in order to enter our Marketing Hub (call 770-937-0735 if you need help with your login credentials)
- 4. Click "Customized Postcards" category
- 5. Click on any of our 24 Postcard groups
- 6. Select the Product ID that you want to customize
- 7. Upload your mailing list (1,000 pcs. minimum list order size). Lists can be purchased directly from the DriveRetail.com website (Select "Services" at top navigation bar, then "Mailing Lists" to use our geo-targeting tool to identify customers and purchase your list)
- 8. Map your data file fields to the template fields (you should not need to change anything)
- 9. Customize your product design, then click "Add to Cart" to check-out