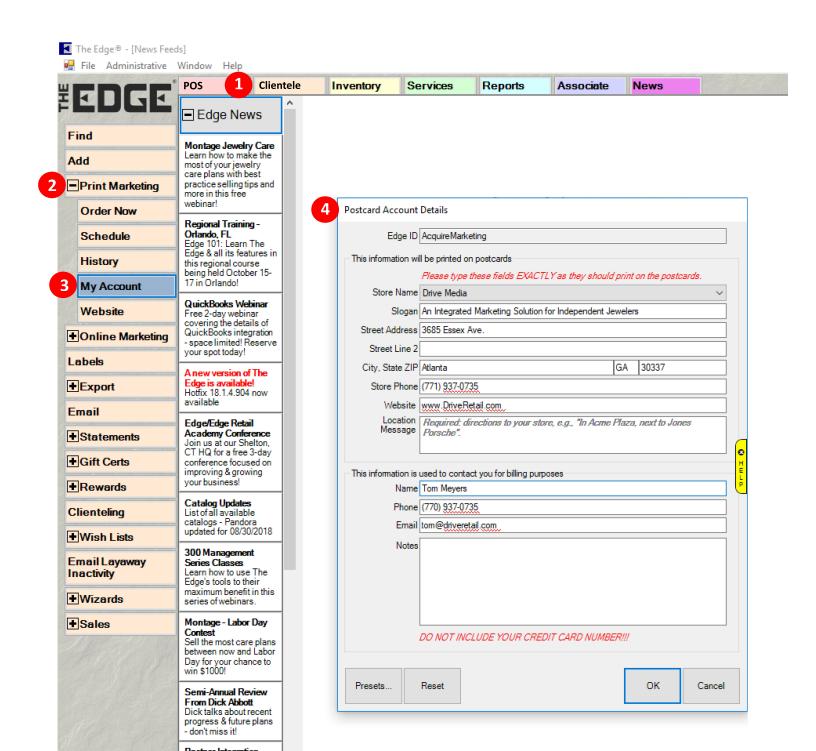

## Register in The Edge Software and Email Logo

- Open your Edge Software, click on Clientele tab on top navigation bar
- Click on Print Marketing tab on left navigation,
- Then click on My Account
- Fill out the information in the Postcard Account Details
- Email store logo in any file type (.eps, .jpg, .pdf) to Tom@DriveRetail.com