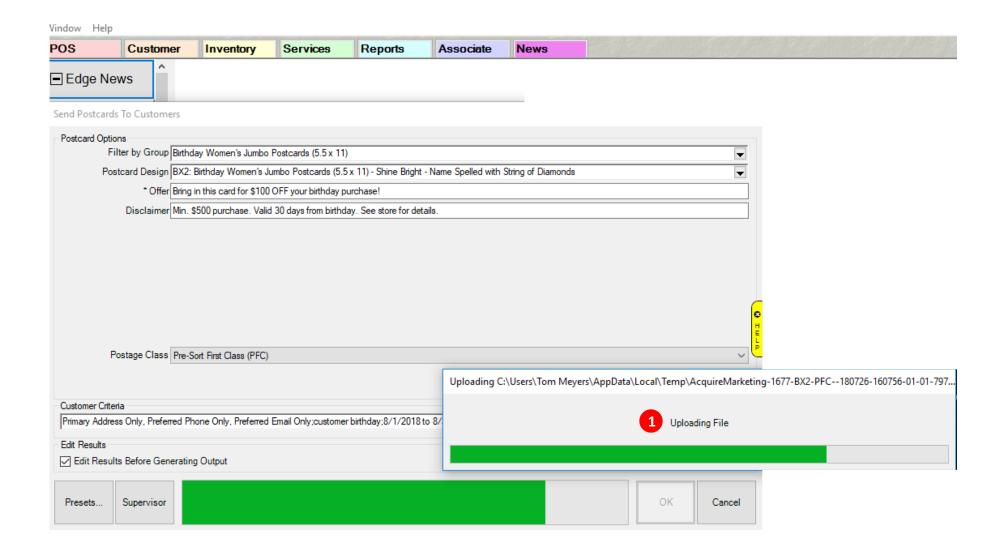

- 14. Uploading and electronically sending your customer order to our print shop.
  - Our system will electronically upload your customer data and send it to our print shop. Please note that this process may take several minutes depending on the size of your order.