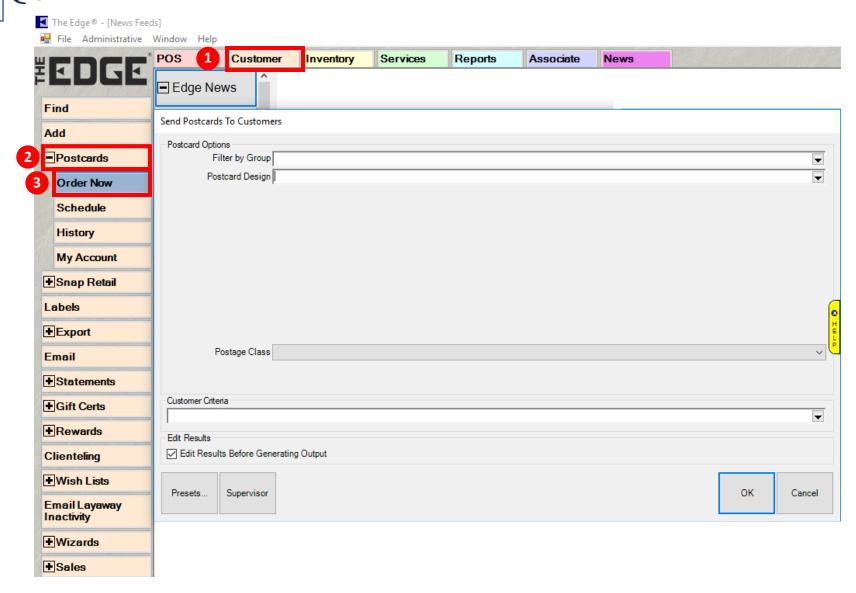

### **Directions to Place a Direct Mail Order in Your Edge Software**

These numbers correspond to the numbers below.

- 1. Opening up the postcard "Order Now" section in your EDGE Software:
- 1 Click on the "Customer" tab located at top navigation bar,
- 2 Then click "+ Postcards" or "+ Print Marketing" tab located on the left side,
- 3 And finally, click the "Order Now" tab underneath the "Postcards" tab