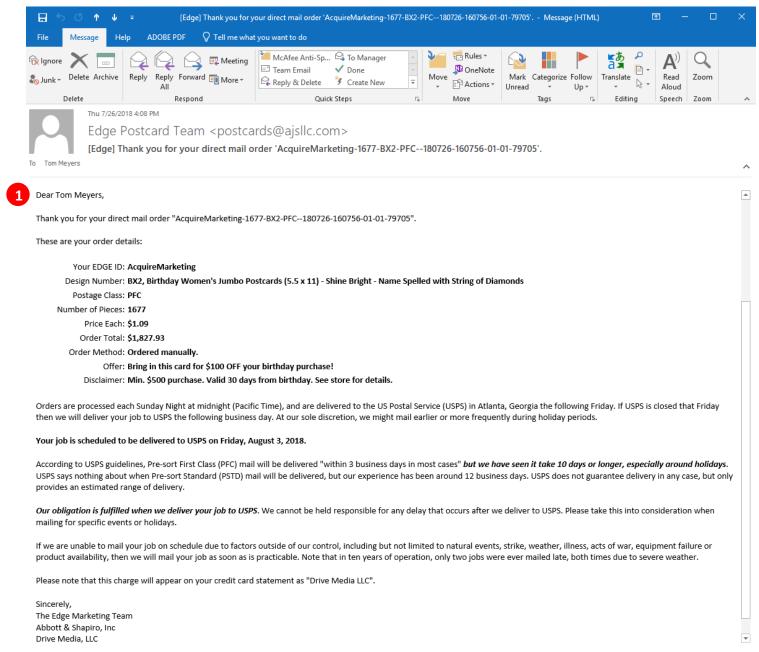

### 16. Verifying that the order you placed through your Edge Software was successfully sent

1 Upon the successful placement of your direct mail order via your Edge Software, you will receive an automatic Order Confirmation kick-back email that will be sent to the email you entered in the MY ACCOUNT information