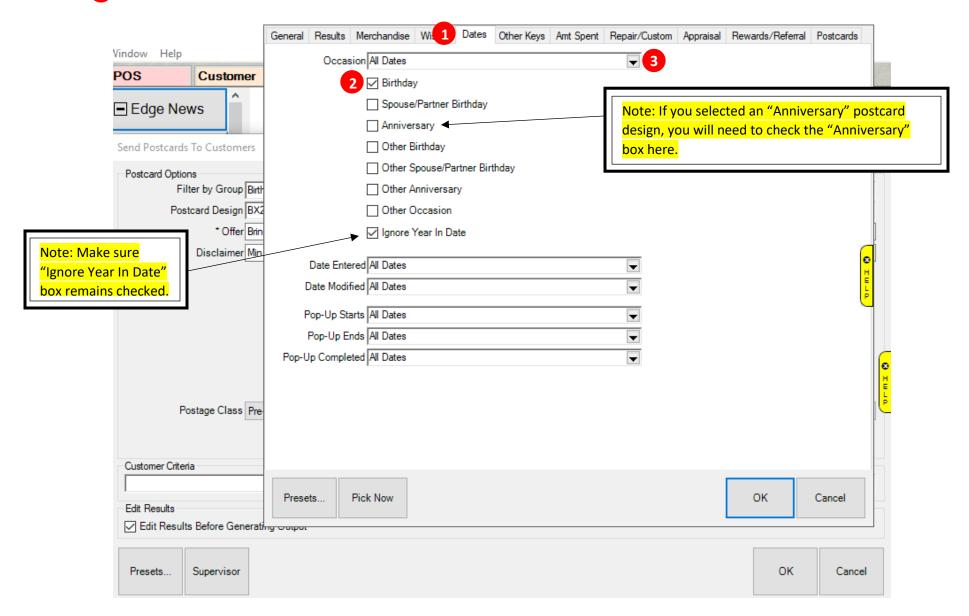

- 6. Selecting the date range of your customers' Birthdays or Anniversaries that will be sent a direct mailer
  - 1 Click the "Dates" tab at the top
  - Check the "Birthday" box underneath the "Occasion" drop down menu (See note below for Anniversary)
  - 3 Click on the "Occasion" drop down arrow

- 7. Selecting the range of your customers' Birthdays or Anniversaries that will be sent a direct mailer (Continued)
  - 1 Click the "Next Month" button to send postcards to birthdays that are the following month
  - Click the "OK" button