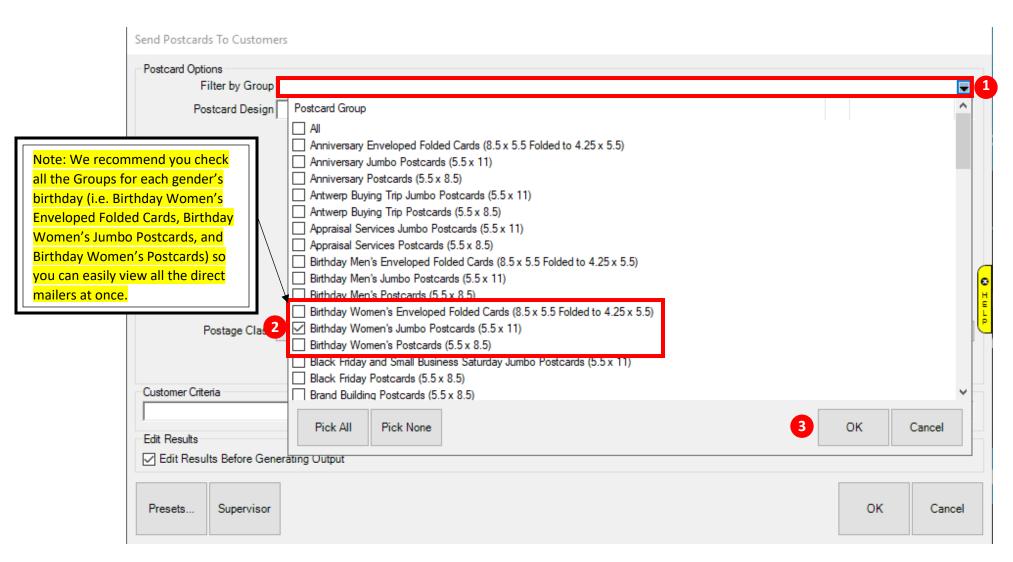

### 2. Selecting the Postcard Group

- 1 Under Postcard Options, click the "Filter by Group" drop down arrow on far-right side
- Check the "Postcard Group" box you would like to choose a direct mailer from (i.e. example below shows "Birthday Women's Jumbo Postcards (5.5 x 11)"), 3 then hit OK in bottom right