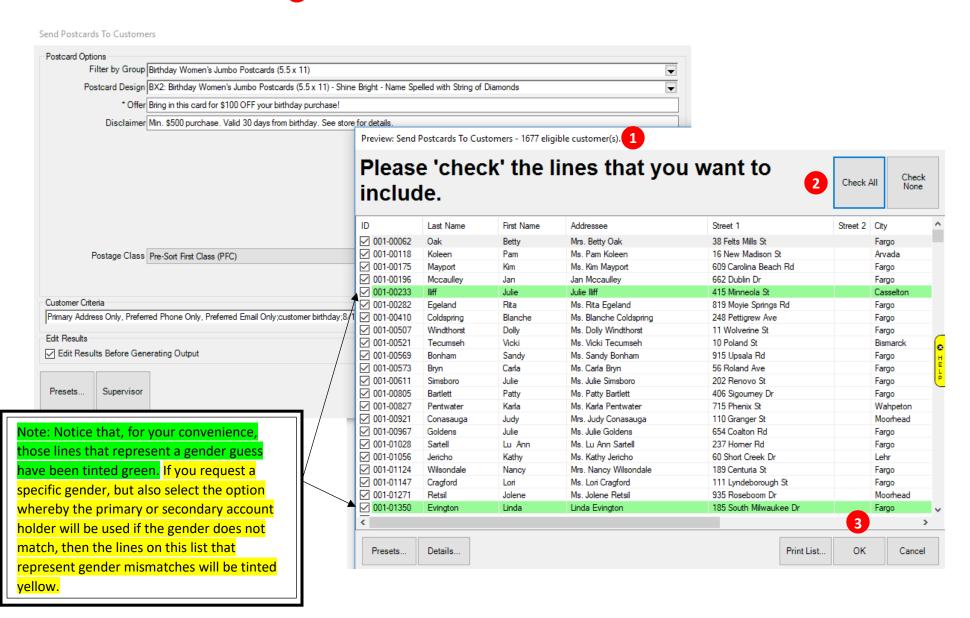

### 12. Selecting your customers that will receive a direct mailer

- 1 A list will generate that fits the criteria set. The total number of pieces that fits your criteria appears at top.
- 2 By default, this list comes up with none of the customers "checked". Click the "Check All" button to send a direct mailer to all the customers on your list. "De-select" those customers on your list that you don't want to send a direct mailer to. (3) Click the "OK" button to continue.