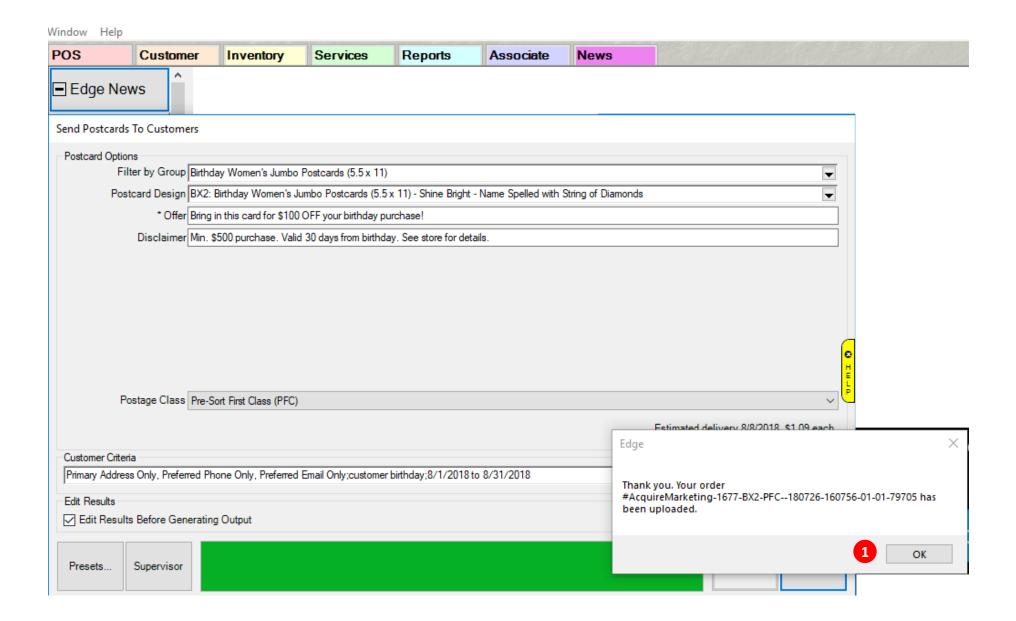

# **15. Completing Your Order**

Once your order has been successfully sent to our print shop, a pop up will appear that will say "Thank you. Your order has been uploaded." Click the OK button.