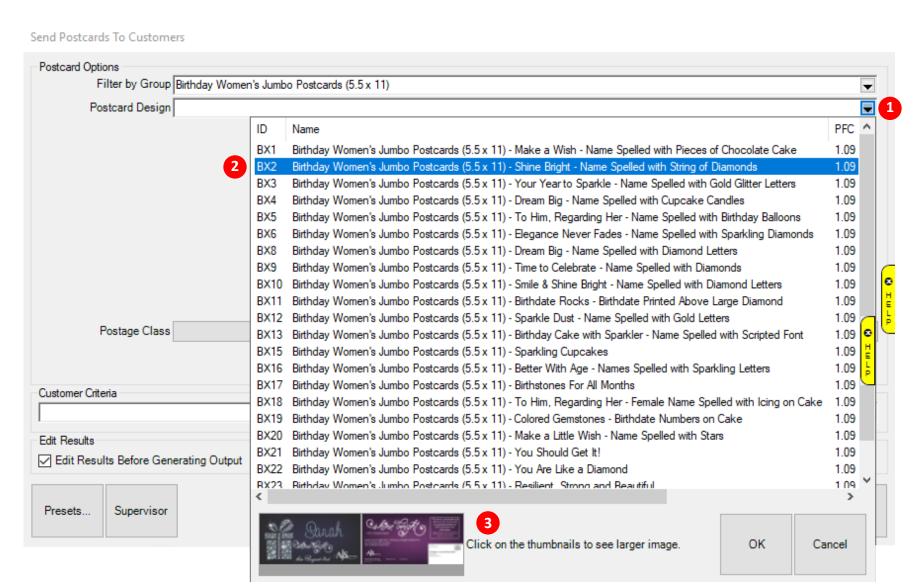

### 3. Selecting Postcard Design

- 1 Click the far-right drop-down arrow to view all the Postcard Designs under the "Birthday Women's Jumbo Postcards (5.5 x 11)" group. If you selected more than one group, those direct mailers will also appear.
- 2 Highlight the postcard design that you would like to mail out, then click the OK button in the lower right corner
- 3 Notice that two small thumbnail images will appear at the bottom for the postcard design selected. You can click on these thumbnail images to see larger images of the front and back sides of your selected postcard