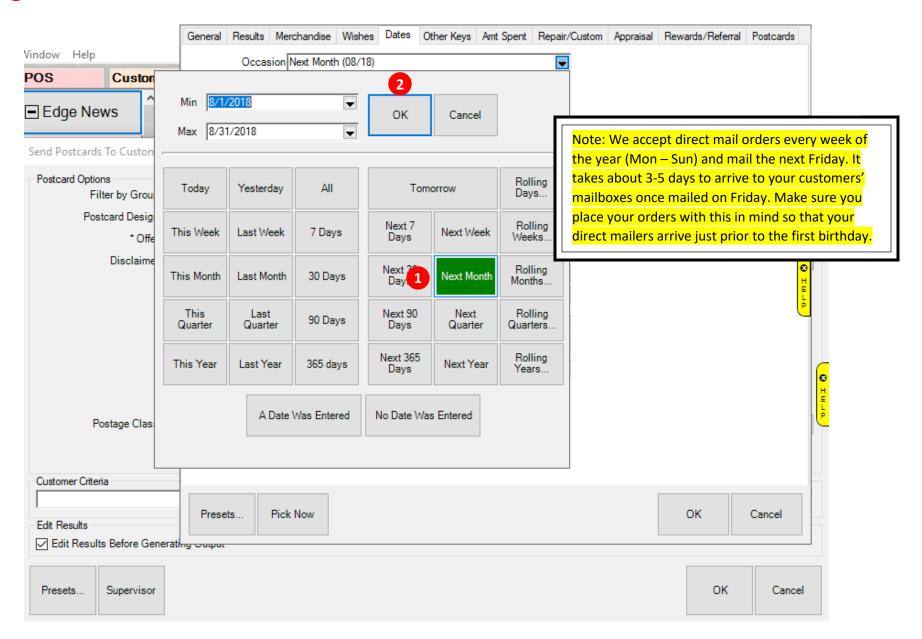

- 7. Selecting the range of your customers' Birthdays or Anniversaries that will be sent a direct mailer (Continued)
  - 1 Click the "Next Month" button to send postcards to birthdays that are the following month
  - Click the "OK" button