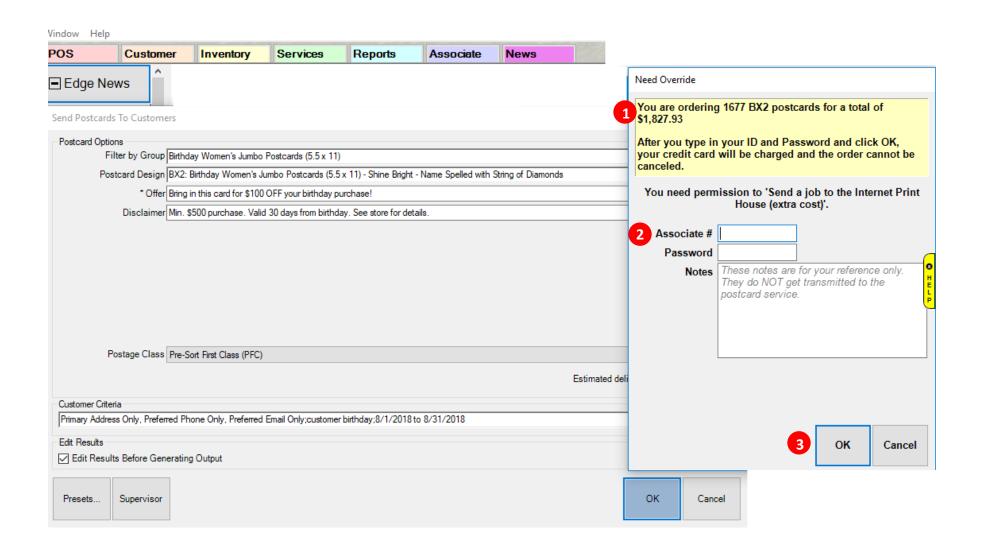

- 13. Finalizing your direct mail order and sending it directly to our print shop for processing, printing, and mailing.
  - 1 The final number of direct mailers and the total cost of your order will display here.
  - Enter your Edge Software ID and Password here and hit the OK button 3 to finalize your order. Please note that after you type in your ID and Password and click OK, your credit card on file with us will be charged and your order cannot be canceled.