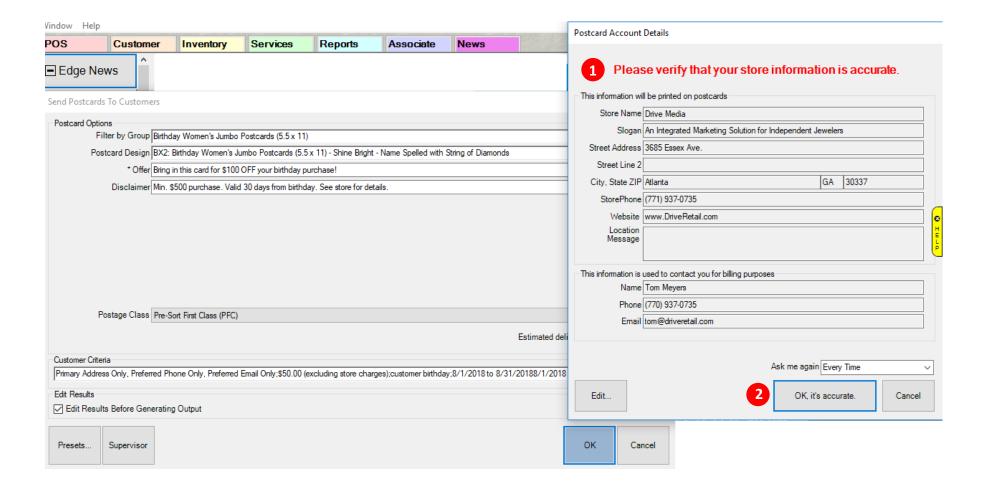

# 11. Verifying your store information

- 1 Carefully review your store registration information since this information will be pulled into your direct mailers
- 2 Click on the "OK, it's accurate." Button to continue.