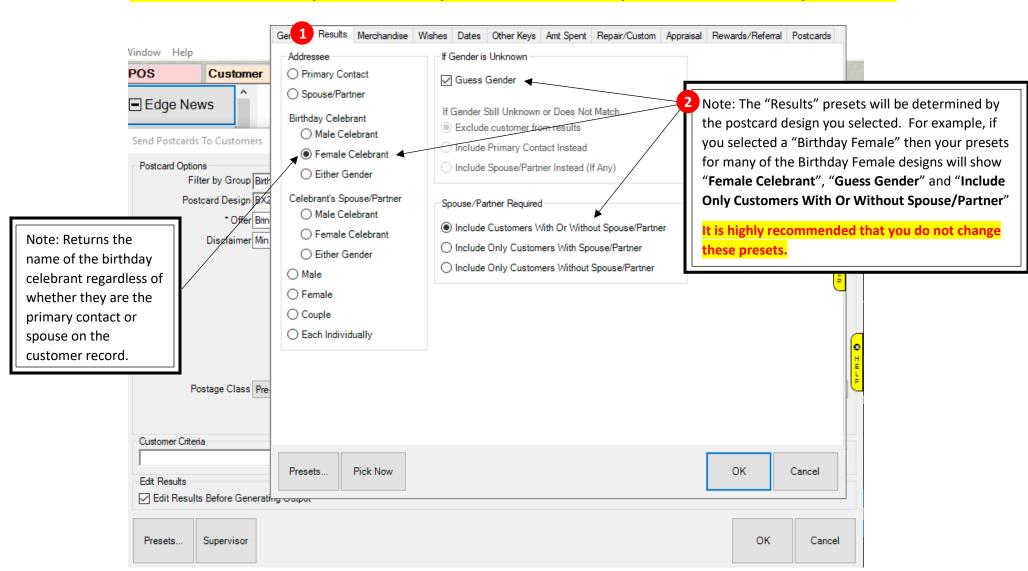

#### Send Postcards To Customers

- 5. Selecting the Customer Criteria that will determine who to mail your postcards to.
  - 1 Click the "Results" tab at the top to confirm your presets are properly set to your targeted audience. Please note: Our program will automatically select the proper customer criteria for each postcard selected. So, if you select a Female Birthday Postcard, our system will automatically select Female Birthday Celebrants