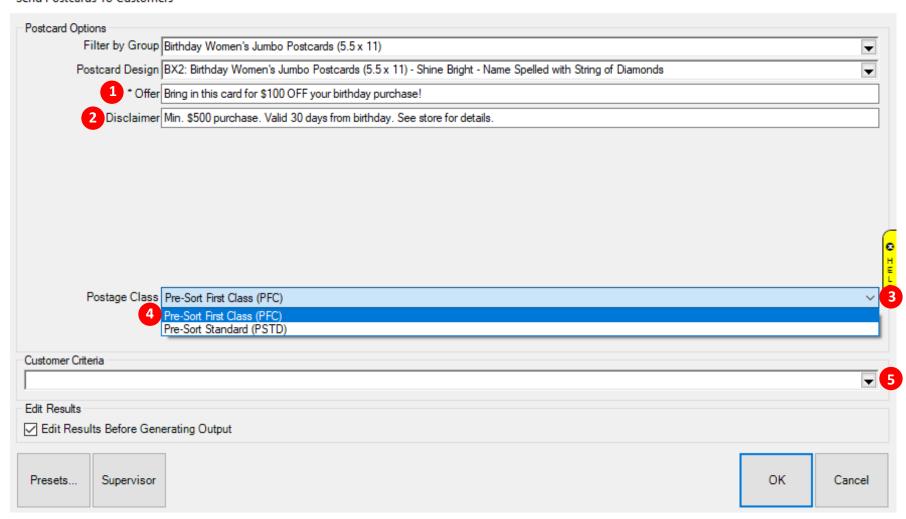

- 4. Entering an Offer and Disclaimer for your postcard and selecting the Postage Class
  - 1 Enter an "Offer" that will drive your customers to your store (180-character limit. When you can't type anymore, you've run out of space)
  - 2 Enter a "Disclaimer" (150-character limit. When you can't type anymore, you've run out of space)
  - 3 Click right side drop down menu arrow to select 4 Postage Class (the example below selected PFC)
  - 5 Click the right-side drop-down arrow to select your "Customer Criteria"