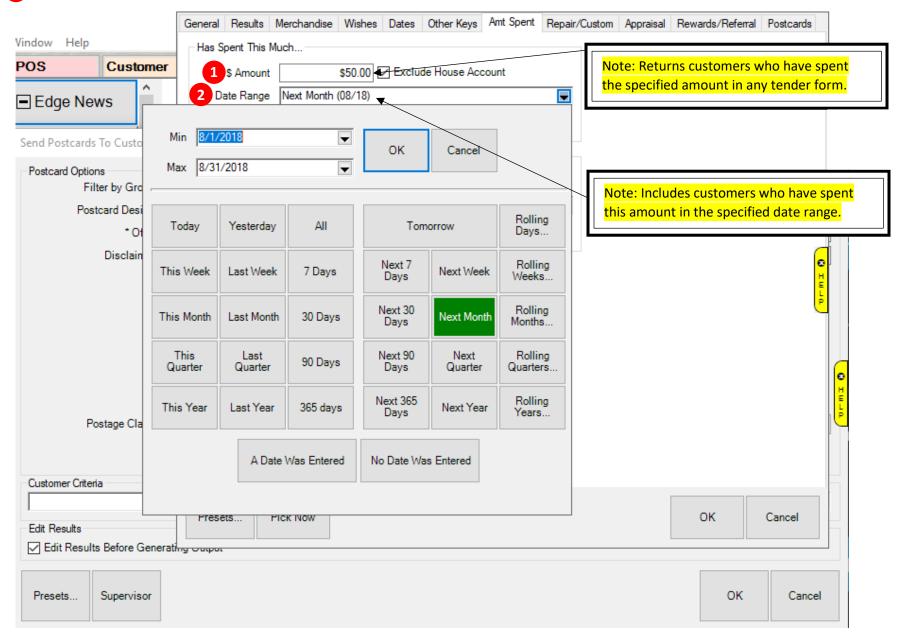

- 8. Selecting additional customer criteria like "Amt Spent" to further segment your customers
  - Enter a minimum "\$ Amount"
  - 2 Enter the same date range as you selected previously for the birthday range

- 9. Selecting Couple or Individual
  - 1 Select "Couple" to return records in which the purchases of both the customer and spouse/partner are included toward the specified amount.
  - 2 Select "Individual" to return records in which only the purchases of the individual customer are included toward the specified amount. Click 3 OK to close.