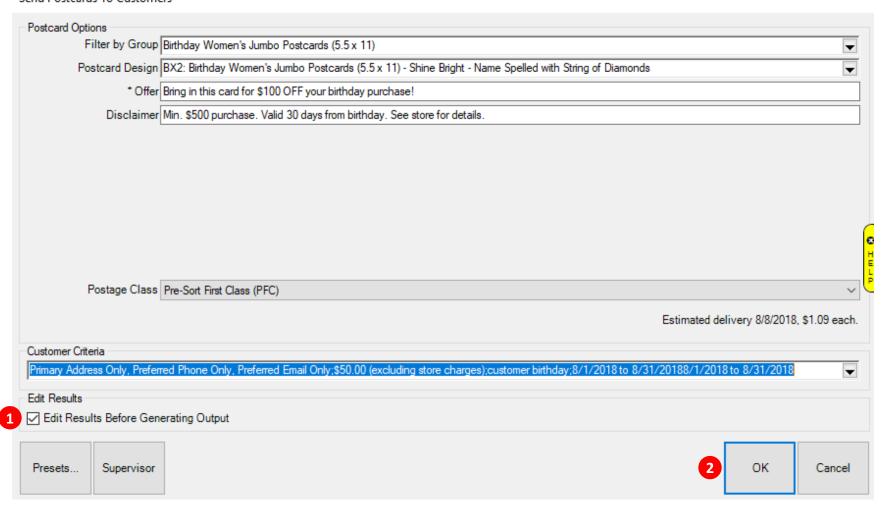

# 10. Finalizing placing your order

- Make sure the box is checked for "Edit Results Before Generating Output"
- Click on the OK button to continue