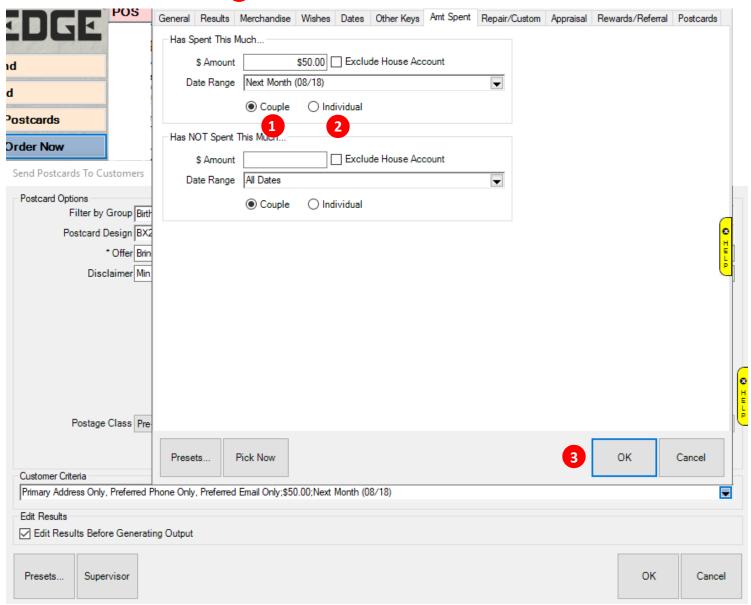

- 8. Selecting additional customer criteria like "Amt Spent" to further segment your customers
  - Enter a minimum "\$ Amount"
  - 2 Enter the same date range as you selected previously for the birthday range

- 9. Selecting Couple or Individual
  - 1 Select "Couple" to return records in which the purchases of both the customer and spouse/partner are included toward the specified amount.
  - 2 Select "Individual" to return records in which only the purchases of the individual customer are included toward the specified amount. Click 3 OK to close.